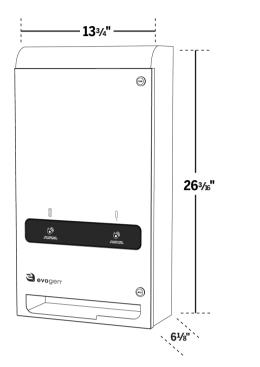

# EVNT3-SS, EVNT3-WM Napkin/Tampon Vendor

### Capacity:

16 - #4 Sanitary Napkin Boxes22 - Vended Tampons

#### Overall Dimension: 13 <sup>3</sup>⁄<sub>4</sub>" W x 26 <sup>3</sup>⁄<sub>16</sub>" H x 6<sup>1</sup>⁄<sub>8</sub>" D