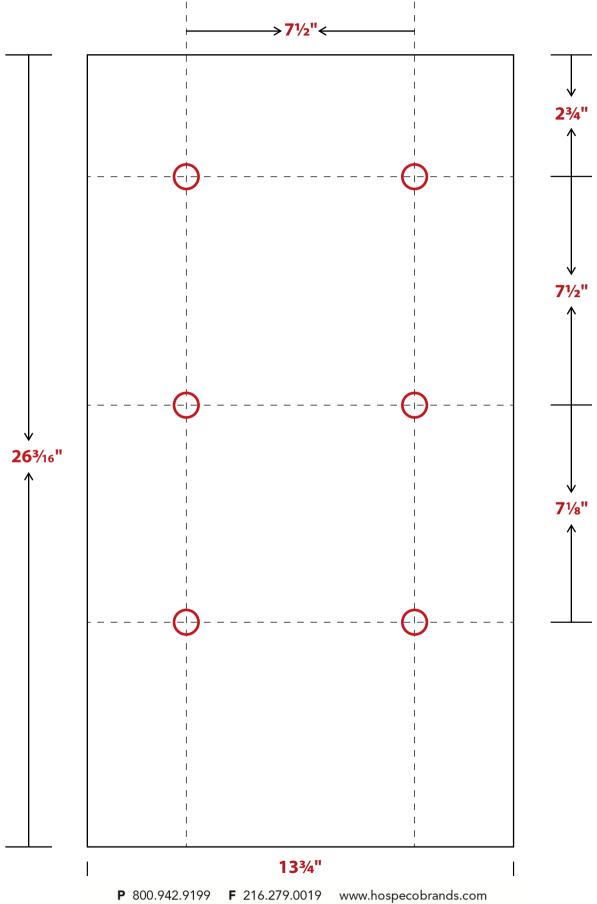

# Installation:

Mount directly to wall according to attached "EVNT3-SS, EVNT3-WM Mounting Template." Vendor must be secured with all six mounting apertures.

# EVNT3-SS, EVNT3-WM Mounting Template

Address 26301 Curtiss-Wright Parkway, Suite 200, Cleveland, OH 44143